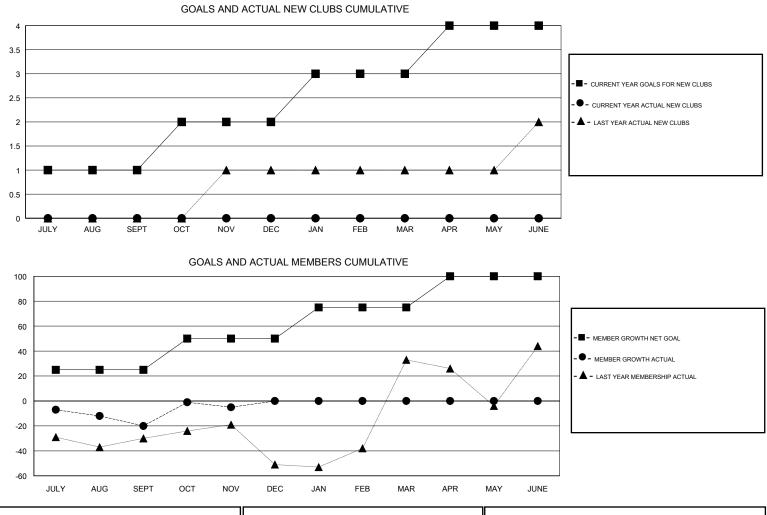

### GMT CA

| Clubs<br>RESULTS FOR 2017-2018 |   |   |   | Members<br>RESULTS FOR 2017-2018 |    |    |    |  |
|--------------------------------|---|---|---|----------------------------------|----|----|----|--|
|                                |   |   |   |                                  |    |    |    |  |
| JULY/AUG/SEPT                  | 1 | 0 | 0 | JULY/AUG/SEPT                    | 25 | 64 | 74 |  |
| OCT/NOV/DEC                    | 1 | 0 | 0 | OCT/NOV/DEC                      | 25 | 65 | 47 |  |
| JAN/FEB/MAR                    | 1 | 0 | 0 | JAN/FEB/MAR                      | 25 | 0  | 0  |  |
| APR/MAY/JUNE                   | 1 | 0 | 0 | APR/MAY/JUNE                     | 25 | 0  | 0  |  |